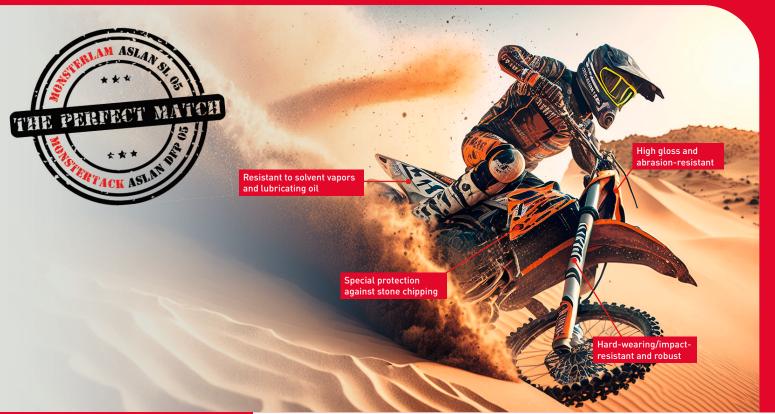

Robust. Resilient. Heavy duty. ASLAN has an extensive portfolio for the toughest of applications, including this functional laminate with a monstrous solution:

MonsterLAM ASLAN SL 05 – a particularly strong 12 mil laminate film, that offers protection of digital prints under the most adverse of conditions. Unbeatable wherever conventional laminates are not sufficient, such as Motocross, off-road vehicles and heavy-duty machines.

## **APPLICATION**

Gives special protection against stone chipping and high mechanical abrasion on flat and slightly curved surfaces for short and medium-term applications such

- Motocross
- Snowcross, Skidoo, Snowboard
- Jet Ski
- Mountainbikes, BMX, Dirt Bikes
- Racing and off-road vehicles
- Applications such as off-road vehicles, construction and agricultural machinery
- Industrial applications requiring special impact/ abrasion resistance