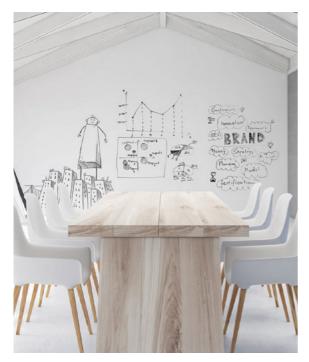

## WHITEBOARD FILMS

All ASLAN whiteboard films are extremly scratch-resistant and can be written on for years without leaving shadows or ghosting after cleaning.

White, glossy whiteboard film, air egress channels allow an easy and bubble-free dry application onto large surfaces

Whiteboard Dryapply ASLAN WBL 995

Clear whiteboard film, glossy

Clearboard ASLAN CB 90 PVC free

Whiteboard film, glossy, available in six colors (orange, silver, green, blue, pink, yellow)
Whiteboard Colour ASLAN WBC 996