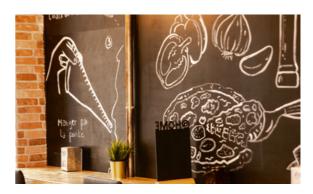

# BLACKBOARD FILMS

High-quality self-adhesive blackboard films in six different versions

Blackboard film for chalk and liquid chalk pens

PremiumBlackboard ASLAN BB 910

For chalk

Blackboard ASLAN C 61

Especially scratch-resistant blackboard film for chalk

Blackboard AntiScratch ASLAN CR 62

Scratch-resistant, clear blackboard film for chalk and the liquid chalk pen ASLAN C-pen

ClearChalk ASLAN CR 63

Flexible, magnetically-receptive ferrous film with a premium blackboard finish for chalk and liquid chalk pens