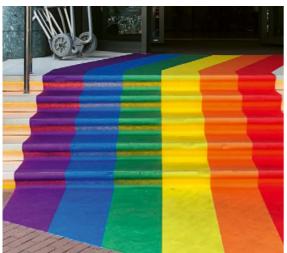

Alpha (magenta to yellow), Andromeda (copper to green) and Plasma (dark blue to green).

ColourShift ASLAN SE 71

# FLOOR GRAPHICS

### APPEALING ADVERTISEMENT GUARANTEED

Design floors in a whole different way and use them for eye-catching advertising! Whether for indoors or outdoors, smooth or rough floors, carpets, marble or asphalt: ASLAN can provide the proper solution for any surface. We have the perfect self-adhesive digital printing films for your floor.

Combine it with one of our slip-resistant and protective laminates to create your ideal but safe to walk on floor graphic.

As an added advantage, once printed and laminated, the ASLAN floor graphics film is fire-rated according to DIN-EN 13501-1 as a complete, bonded unit and so can be used in airports and train stations etc.





#### For rough floors

White, for short- to medium-term use on a variety of rough surfaces such as asphalt and paving stones. Can be removed without leaving any residue on the rough floor.

WrapTheStreet ASLAN DFP 46

#### For smooth floors

White, for short- to medium-term use on smooth surfaces such as polished stone or tiles. Can be removed in one piece without leaving any residue or damaging/discoloring the smooth floor.

WrapTheFloor ASLAN DFP 47

#### For carpeted floors

White, for short-term use on low-pile carpets, can be removed in one piece without leaving any residue or damaging/discoloring the carpet. WrapTheCarpet ASLAN DFP 49

#### No protective laminate required

Self-adhesive, white digital printing film, perfect for short-term floor graphic applications on smooth floors