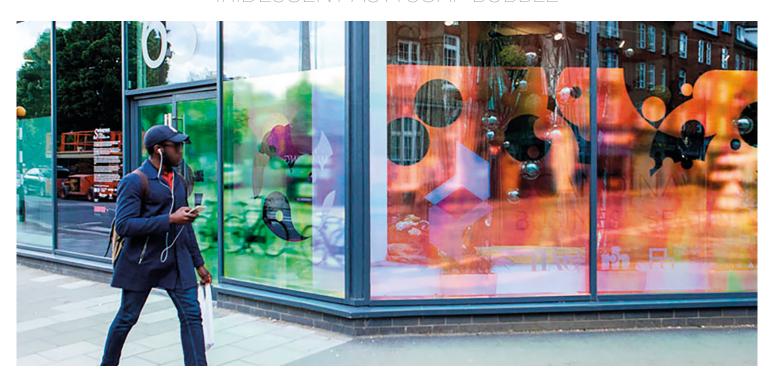

# DICHROIC FILMS

IRIDESCENT AS A SOAP BUBBLE

#### Transparent dichroic film with two effects

Two transparent dyed films Nebula and Solar with changing colors depending on your viewing angle and light conditions.

ColourShift ASLAN SE 70 PYCFREE