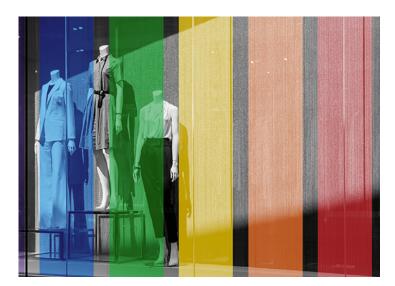

#### Transparent dichroic film with two effects

Two transparent dyed films Nebula and Solar with changing colors depending on your viewing angle and light conditions.

ColourShift ASLAN SE 70 PYCFREE

#### Opaque dichroic film with four effects

The opaque films are mainly suitable for indoor applications and are first choice for eye-catching plotted claims.

These colors are available: Aurora (pink to light blue), Alpha (magenta to yellow), Andromeda (copper to green) and Plasma (dark blue to green).

ColourShift ASLAN SE 71