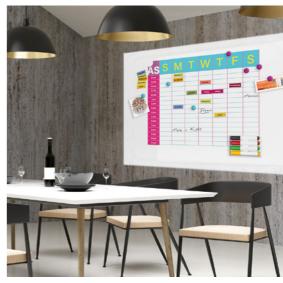

## WHITEBOARD FILMS

All ASLAN whiteboard films are extremly scratch-resistant and can be written on for years without leaving shadows or ghosting after cleaning.

White, glossy whiteboard film, air egress channels allow an easy and bubble-free dry application onto large surfaces

Whiteboard Dryapply ASLAN WBL 995

Clear whiteboard film, glossy

Clearboard ASLAN CB 90 PVC free

Whiteboard film, glossy, available in six colors (orange, silver, green, blue, pink, yellow)
Whiteboard Colour ASLAN WBC 996