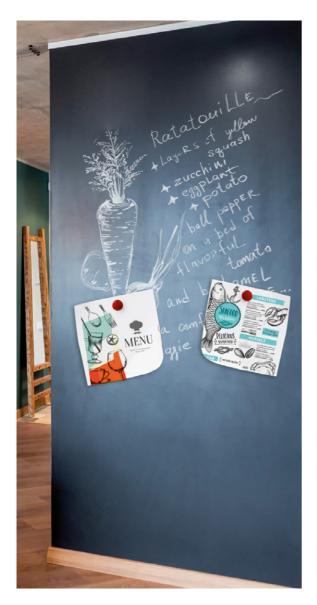

# BLACKBOARD FILMS

High-quality self-adhesive blackboard films in six different versions

Blackboard film for chalk and liquid chalk pens

PremiumBlackboard ASLAN BB 910

For chalk

Blackboard ASLAN C 61

Especially scratch-resistant blackboard film for chalk

Blackboard AntiScratch ASLAN CR 62

Scratch-resistant, clear blackboard film for chalk and the liquid chalk pen ASLAN C-pen

ClearChalk ASLAN CR 63

Flexible, magnetically-receptive ferrous film with a premium blackboard finish for chalk and liquid chalk pens