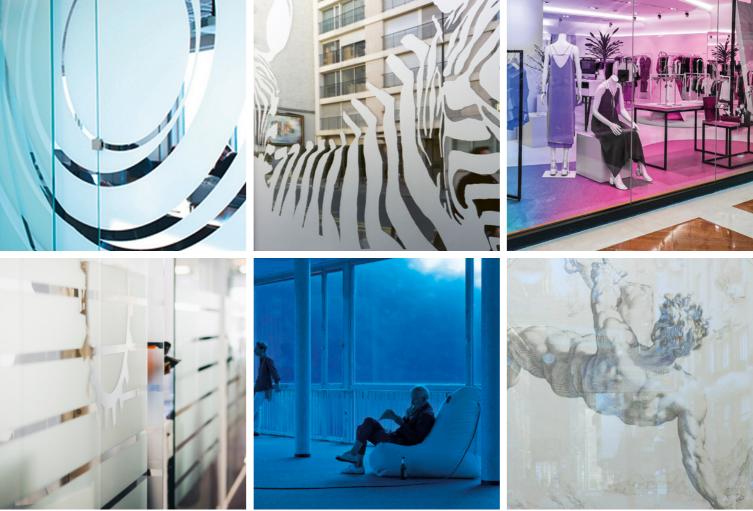

#### The ASLAN Dryapply technology

The unique  ${\bf ASLAN}$   ${\bf Dryapply}$  technology makes application particularly quick and easy.

A special structure with extremely fine air release channels guarantees bubble-free application without using liquid. This structure, combined with a special adhesive, allows easy repositioning during application without risk of damage (stress whitening).

After application, the adhesive wets out and the adhesive strength increases, making the film ideal even for long-term applications.

#### Glass decoration films for print and cut

Dry erase glass decoration film for dry application

PrintEtched Dryapply
ASLAN DFL 300 Dryapply

EtchedBoard Dryapply
ASLAN EBL 300 Dryapply

PrintSilverEtched Dryapply
ASLAN DFL 302 Dryapply

PrintDusted Dryapply
ASLAN DFL 200 Dryapply

ColourShift ASLAN SE 70
Solar PVC free

PrintMilky Dryapply
ASLAN DFL 210 Dryapply

ColourShift ASLAN SE 70
Nebula PVC free

US sales and distribution center

**POLI-TAPE USA Inc.** 12322 East 55<sup>th</sup> Street Tulsa, OK 74134 United States of America Head office and manufacturing