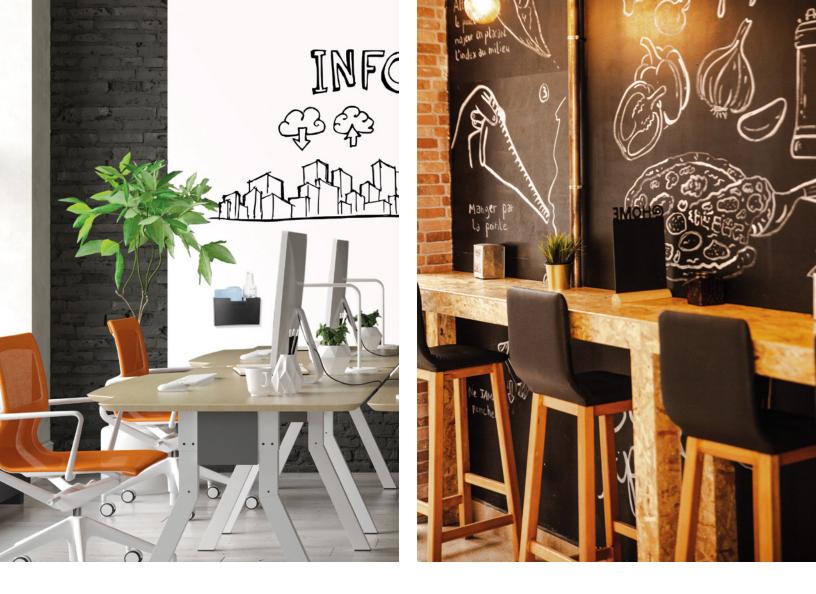

Customized workspaces for communication and creativity Memoboards

## **MAGNET RECEPTIVE FERROUS FILMS** WITH DRY ERASE SURFACE

These films offer a ready to use 2-in-1-solution: they combine the magnet receptive function of our flexible ASLAN FerroSoft films with the easy write and wipe function of our dry erase films. Thus, you can create high-quality, multi-functional communication surfaces in just a single pass.

## MAGNET RECEPTIVE FERROUS FILM WITH CHALKBOARD SURFACE

Self-adhesive ferrous film with a matte, black chalkboard finish transforms any smooth surface into a magnet receptive chalkboard.

Can be written on with chalk pens and chalk any number of times without leaving shadows or ghosting.