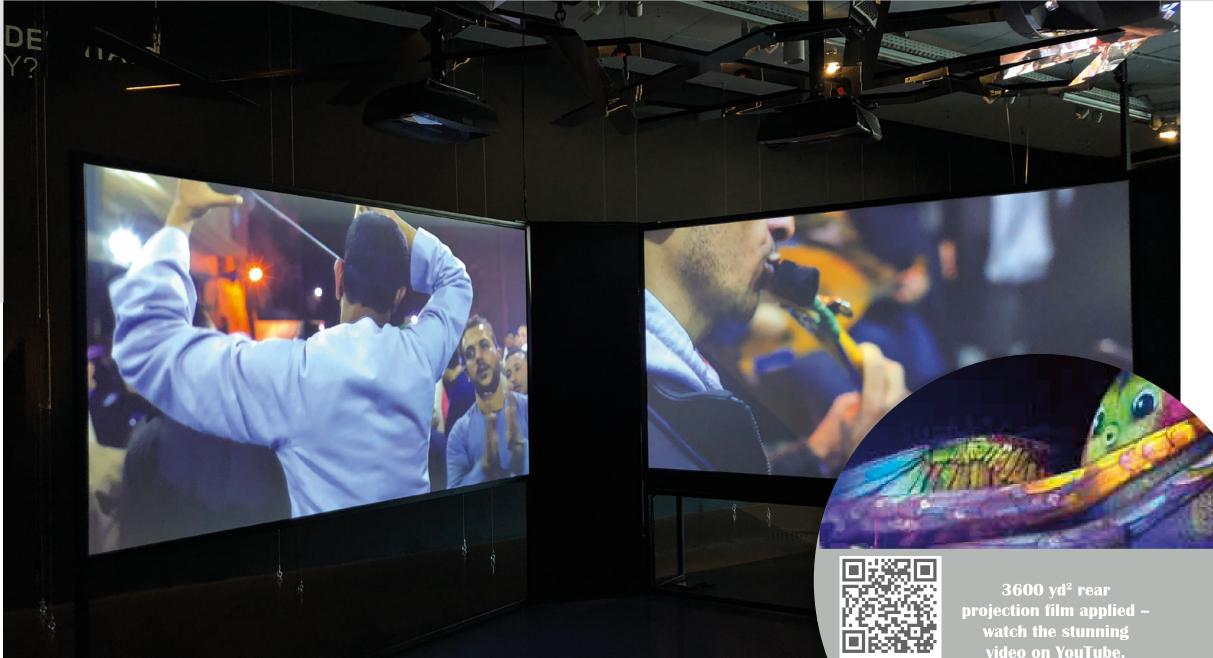

## SELF-ADHESIVE REAR PROJECTION **FILMS IN TWO DIFFERENT VERSIONS**

ASLAN rear projection films are the ideal medium for striking, high-impact presentations of videos, live broadcasts and images. Applied onto a rigid, clear surface, they form a projection screen that can be operated by using standard projectors as well as interactive projection systems.

Both, the translucent and the transparent alternative, are characterized by their high level reproduction quality, strong contrasts and high color brilliance even in bright environments with applications behind glass.

The transparent version provides a clear view: backgrounds, like objects exhibited in a shop window, can be incorporated creatively into multimedia design concepts.