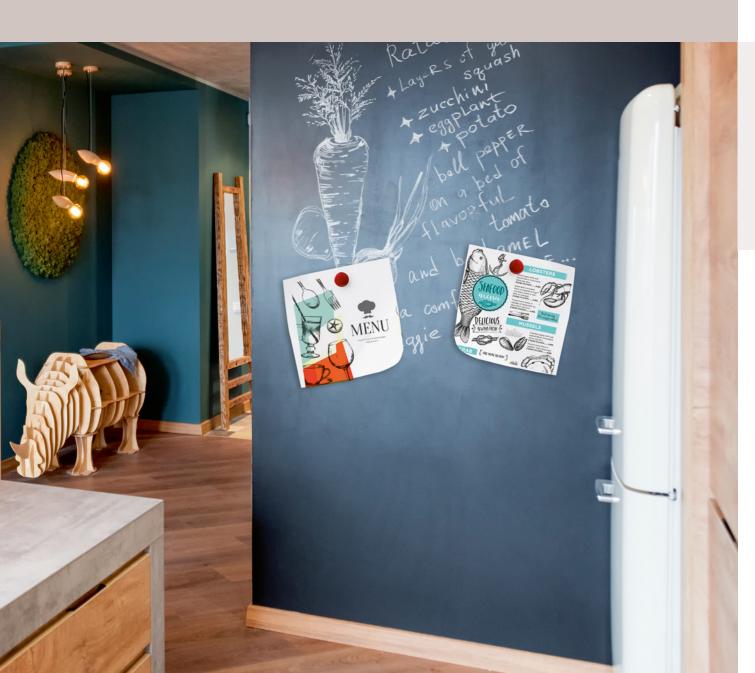

## HIGH-QUALITY CHALKBOARD FILMS IN FOUR DIFFERENT VERSIONS

Our high-quality self-adhesive chalkboard films are the ideal alternative to heavy chalkboards or chalkboard paint. They can be cut into any imaginable shape or size and can be applied to smooth surfaces quickly and cleanly.

Writings with chalk or liquid chalk pens (on ASLAN BB 910 and ASLAN CR 63) can be cleaned with a damp cloth and do not leave any ghosting or shadows – this makes them the ideal medium for frequently changing messages.

## MAGNET RECEPTIVE FERROUS FILM

This self-adhesive ferrous film makes any smooth surface suitable for placing magnets. It can be cut easily into any imaginable shape or size and can be combined just as easily with other self-adhesive ASLAN films to create a multi-functional dry erase board, chalkboard or colored memoboard.