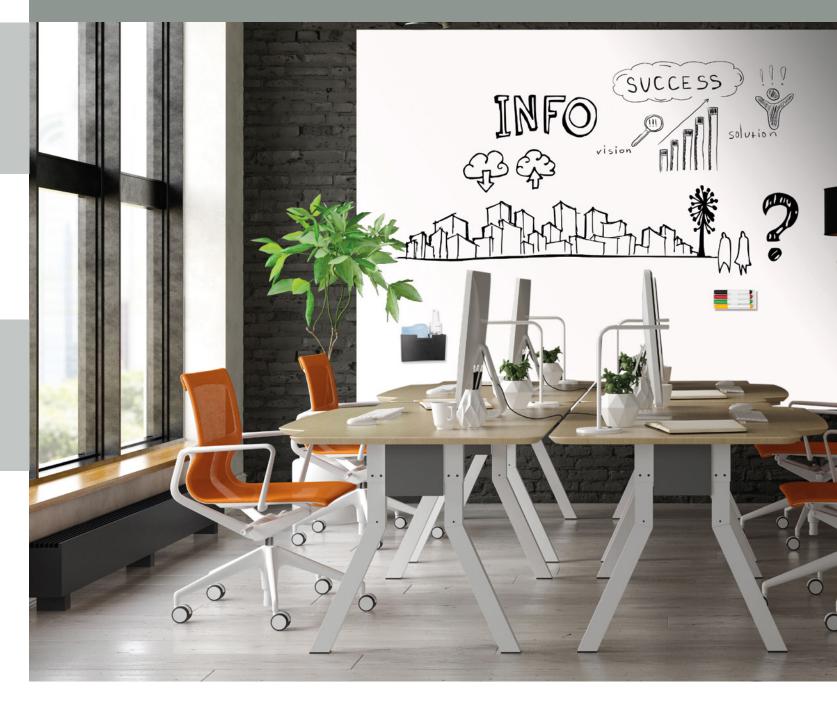

Customized workspaces for communication and creativity Memoboards

## **MAGNET RECEPTIVE FERROUS FILMS** WITH DRY ERASE SURFACE

These films offer a ready to use 2-in-1-solution: they combine the magnet receptive function of our flexible ASLAN FerroSoft films with the easy write and wipe function of our dry erase films. Thus, you can create high-quality, multi-functional communication surfaces in just a single pass.

#### Available versions:

Glossy, magnet receptive dry erase film, white FerroSoft Whiteboard ASLAN FF 550 PVC free

Matte, magnet receptive dry erase film suitable as a projection screen FerroSoft Whiteboard Matt ASLAN FF 490