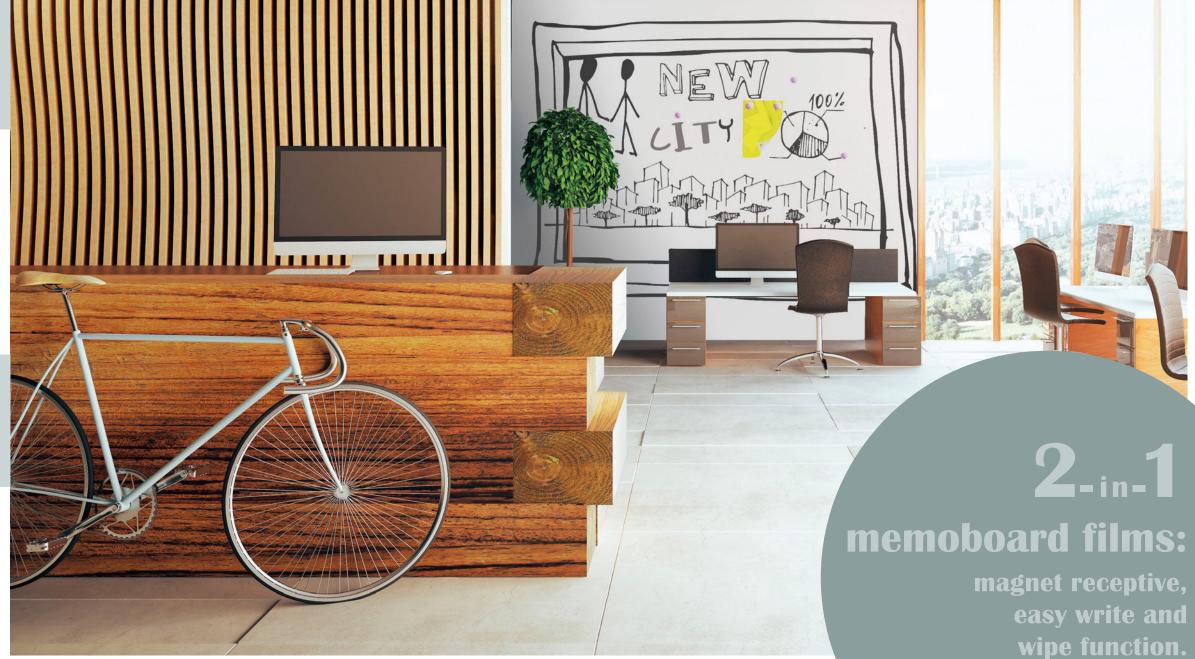

## **MAGNET RECEPTIVE FERROUS FILMS** WITH DRY ERASE SURFACE

These films offer a ready to use 2-in-1-solution: they combine the magnet receptive function of our flexible ASLAN FerroSoft films with the easy write and wipe function of our dry erase films. Thus, you can create high-quality, multi-functional communication surfaces in just a single pass.

#### Available versions:

Glossy, magnet receptive dry erase film, white FerroSoft Whiteboard ASLAN FF 550 PVC free

Matte, magnet receptive dry erase film suitable as a projection screen FerroSoft Whiteboard Matt ASLAN FF 490

# 2-IN-1-MEMOBOARD FILMS

wipe function.