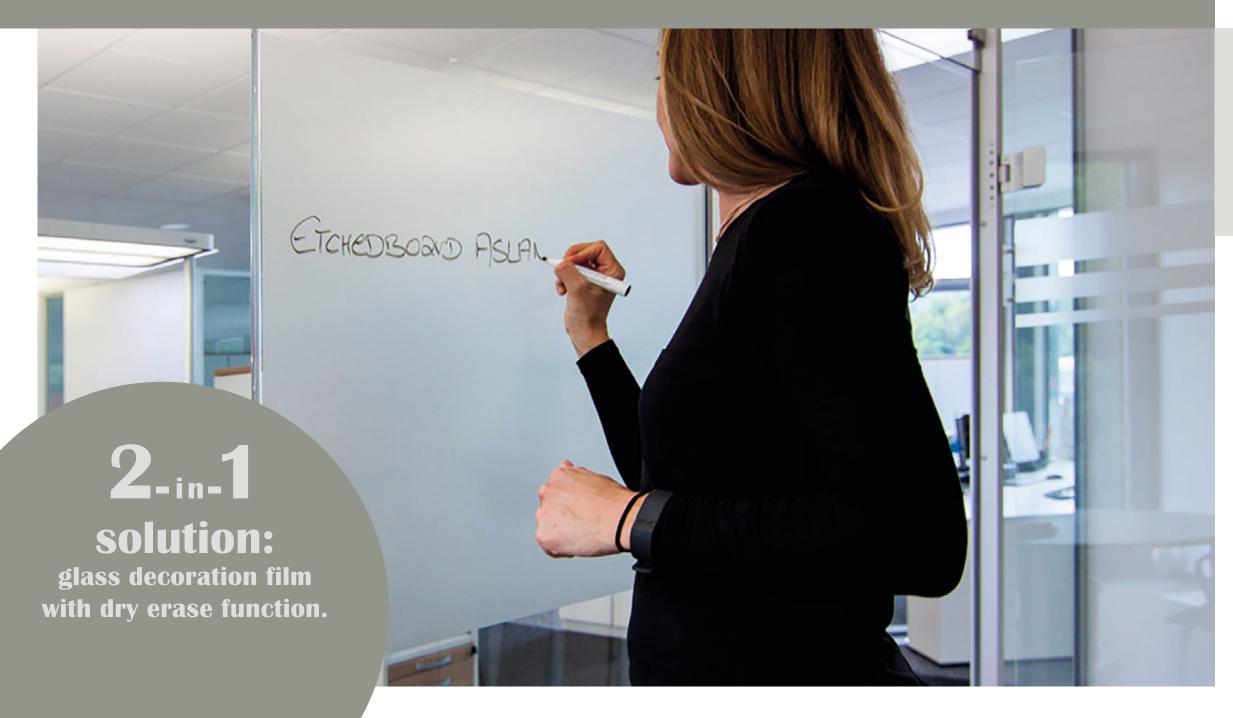

# WRITABLE GLASS DECORATION FILM

## GLASS DECORATION FILM WITH WRITABLE SURFACE

Create presentation areas by turning just about any transparent surface into a dry erase! With this ASLAN glass decoration film you can create classy, decorative privacy screens with a dry erase function – in any desired shape and size. Thanks to the ASLAN Dryapply technology, the film can be dry-applied easily and can be written on with dry erase markers any number of times without leaving shadows or ghosting.

Matte glass decoration film with dry erase finishEtchedBoard Dryapply ASLAN EBL 300Dryapply

 $\rightarrow$ 

Ίh