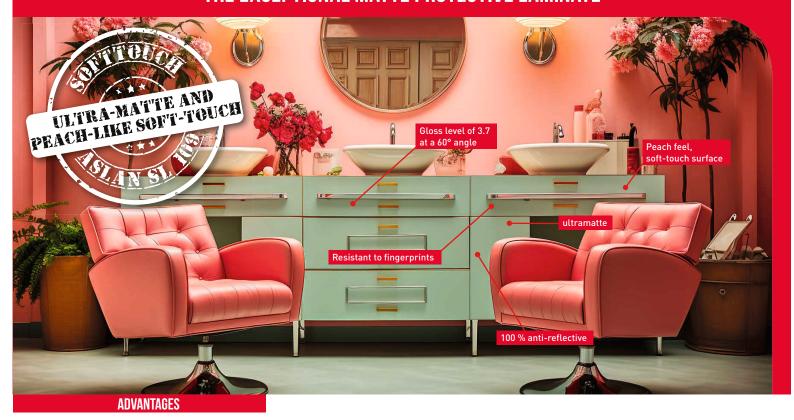

## SSSSSSSS ... SO SOFT! SoftTouch ASLAN SL 109

THE EXCEPTIONAL MATTE PROTECTIVE LAMINATE

- 1.4 mil PP laminate with an ultra-matte surface
- peach-like soft-touch coating for a pleasant tactile feel
- ogives any surface a natural appearance
- ◆ 100 % reflection-free perfect for use in TV studios/ theaters and at trade fairs/events
- increases the color brilliance of digital prints despite of the matte finish
- resistant to fingerprints
- scratch-resistant
- suitable for prints using UV curable inks without unwanted silvering
- solvent free high-tack adhesive system
- PVC, VOC and solvent free product
- classified to flame retardant standard EN 13501-1 (C-s1, d0)

The **SoftTouch ASLAN SL 109** offers a number of advantages. The **exceptional matte coating**, with a gloss level of 3.7 at a 60° angle, cuts out all annoying reflections. Ideal for applications where light reflections must be avoided, such as TV studios, theaters or at trade fairs and events. The soft, peach-like coating of the polypropylene film gives surfaces a **pleasant feel** and **natural appearance**, creating an organic and appealing aesthetic. It is **resistant to scratches and fingerprints** and contributes to the longevity of any surfaces where it is applied.