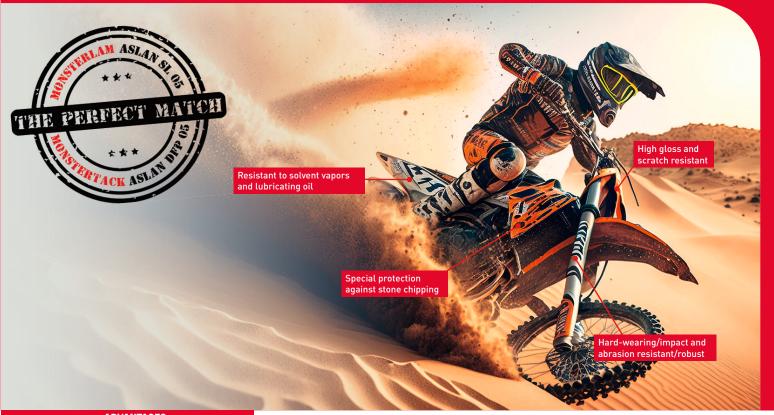

Robust. Resilient. Heavy duty. ASLAN has an extensive portfolio for the toughest of applications, including this functional laminate with a monstrous solution:

MonsterLAM ASLAN SL 05 – a particularly strong 12 mil laminate film, that offers protection of digital prints under the most adverse of conditions. Unbeatable wherever conventional laminates are not sufficient, such as Motocross, off-road vehicles and heavy-duty machines.

## **APPLICATION**

Gives special protection against stone chipping and high mechanical abrasion on flat and slightly curved surfaces for short and medium-term applications such

- Motocross
- Snowcross, Skidoo, Snowboard
- Jet Ski
- Mountainbikes, BMX, Dirt Bikes
- Racing and off-road vehicles
- Applications such as off-road vehicles, construction and agricultural machinery
- Industrial applications requiring special impact/ abrasion resistance